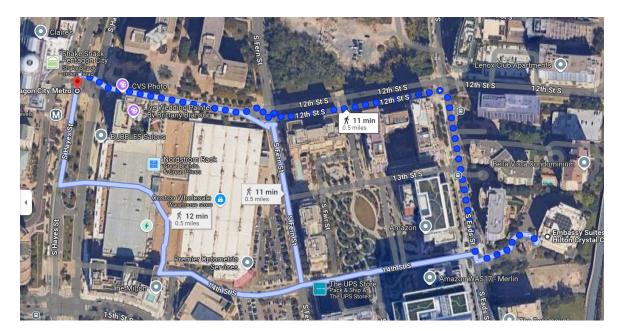

# Walking Instructions to the DC Metro

- The Embassy Suites Hilton at Crystal City is nearly equidistant from the Crystal City Metro Station (0.4 miles) or the Pentagon City Metro Station (0.5 miles).
- While just 0.1 miles longer, the benefit of walking to the the Pentagon City Metro Station is that there are more food options before you start you adventure or upon your return. The Pentagon City Metro Station is also conveniently located at the Pentagon City Mall.