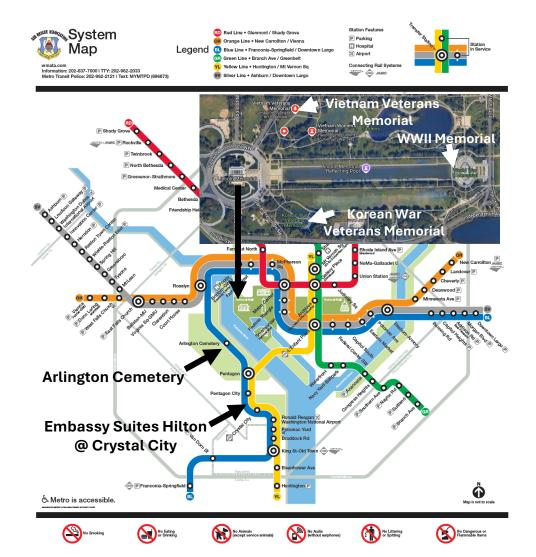

## **Points of Interest**

- Arlington Cemetery Arlington Cemetery Metro Stop
- The Smithsonian Museums, Korean War Veterans Memorial, Vietnam Veterans Memorial, & WWII Memorial – Smithsonian Metro Stop

## **Riding the Metro**

- Both the Crystal City & Pentagon City Metro Stations give you access to the Blue & Yellow Lines
- Most "Points of Interest" are accessible via the Blue Line
  - Going to Arlington or Washington DC, look for the Blue line train labelled Downtown Largo
  - Returning from Arlington or Washington DC, look for the Blue line train labelled Franconia-Springfield