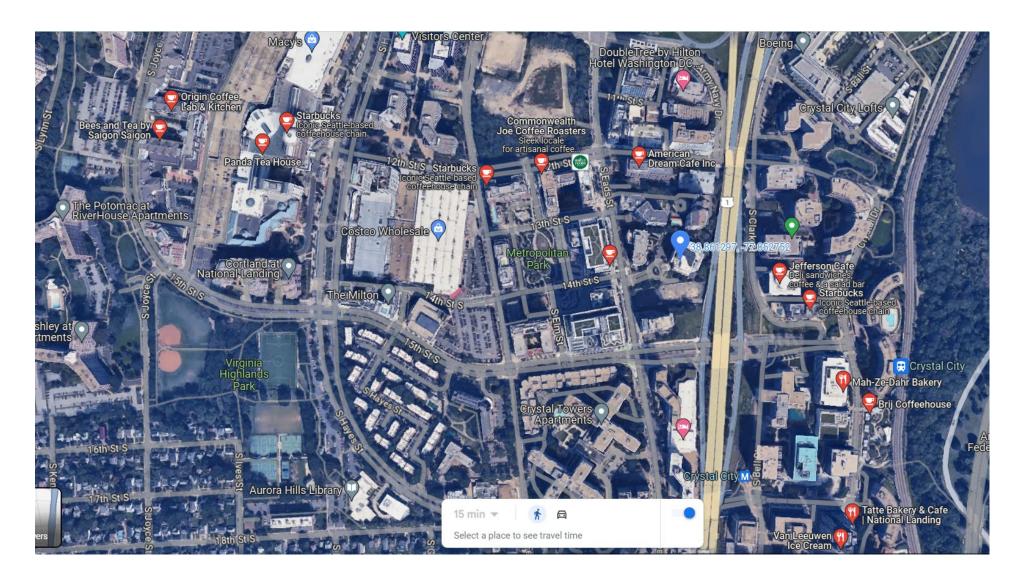

Origins Thai Spa 925 N Garfield St E, Arlington, VA 22201 3.2 miles, 8 min drive

Vishka Skin Care Spa 2300 N Pershing Dr 2nd Floor, Arlington, VA 22201-1484 3.3 miles, 7 min drive

Coffee & Tea Shops (red pin drops) near Embassy Suites Hotel ( big blue pin drop)