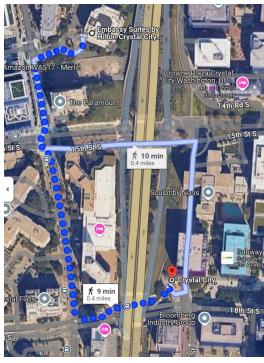

# Walking Instructions to the DC Metro

- The Embassy Suites Hilton at Crystal City is nearly equidistant from the Crystal City Metro Station (0.4 miles) or the Pentagon City Metro Station (0.5 miles).
- While just 0.1 miles longer, the benefit of walking to the the Pentagon City Metro Station is that there are more food options before you start you adventure or upon your return. The Pentagon City Metro Station is also conveniently located at the Pentagon City Mall.